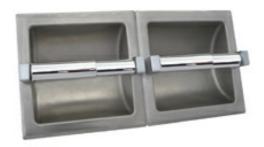

## **ML262B**

Recessed Double Toilet Roll Holder

## **Specification**

| Material       | 0.8mm #304 Stainless Steel Body<br>Chrome Plated Die Cast Zamak Brackets<br>& ABS Roller    |
|----------------|---------------------------------------------------------------------------------------------|
| Finish/Specify | ML262B: Polished Stainless Steel Without<br>Hood                                            |
| Mounting       | Recessed Mounted Visible Fix                                                                |
| Capacity       | Holds two standard toilet rolls                                                             |
| Wall Opening   | 299mmW x 140mmH x 51mmD                                                                     |
| Note           | * This unit is accessible compliant when installed in accordance with AS1428.1. guidelines. |
| Related Video  | Stainless Steel Cleaning & Maintenance                                                      |