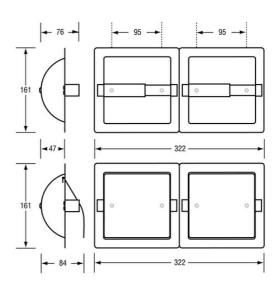

## **Specification**

| Material       | 0.8mm #304 Stainless Steel Body<br>Chrome Plated Die Cast Zamak Brackets<br>& ABS Roller    |
|----------------|---------------------------------------------------------------------------------------------|
| Finish/Specify | ML262B: Polished Stainless Steel Without<br>Hood                                            |
| Mounting       | Recessed Mounted Visible Fix                                                                |
| Capacity       | Holds two standard toilet rolls                                                             |
| Wall Opening   | 299mmW x 140mmH x 51mmD                                                                     |
| Note           | * This unit is accessible compliant when installed in accordance with AS1428.1. guidelines. |
| Related Video  | Stainless Steel Cleaning & Maintenance                                                      |